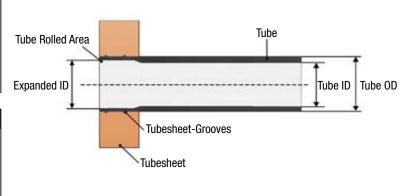

| Tube / Pipe & Tube Sheet Info |               |
|-------------------------------|---------------|
| Material (Tube)               |               |
| Material (Tube Sheet)         |               |
| Tube OD (units)               |               |
| Tube ID (units)               |               |
| Wall Thick/BWG (units)        |               |
| Tube to Tube Sheet<br>Joint   | Expanded      |
|                               | Welded        |
|                               | Exp. & Welded |
|                               | Other         |