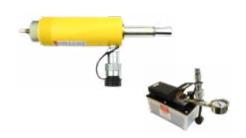

## PAP123RK安装包

#### 堵头尺寸范围

CPI /Perma堵头: V-471 到 V-1944 P2堵头: P2-400 到 P2-2000