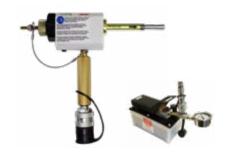

www.cw-estgroup.com

# Pop-A-Plug®系统油缸组件

## 快速安全地安装管束封堵堵头

快速、安全、方便地液压方式安装Pop-A-Plug管束堵头。安装无需焊接。

## 电池驱动智能安装工具640T

快速维修换热器管束,无需繁琐安装或者停机时间。独立的电池-液压安装工具提供了可靠的热交换器堵头安装操作。持久的18v/3.0Ah锂离子电池允许在远程和近距离环境中进行无绳操作,而无需电力或工厂空气连接。安装无需焊接。可控、可重复的安装力可减少操作员疲劳。便利性重新定义

#### 特点

- 消除拉杆等潜在危险
- 完美适用于偏远或者狭窄空间
- 持久3.0Ah锂电池
- 重量仅5磅(2.3千克)

### 堵头尺寸范围(管束内径)

CPI/Perma:0.472寸到1.336寸 (11.99mm到33.93mm) P2 堵头: 0.400寸到1.180寸 (10.19mm到29.99mm)



## PAP6600安装包

## PAP123RK安装包

## PAP3600 近距离安装器



#### 堵头尺寸范围

CPI /Perma堵头: V-471到V-1212 P2堵头: P2-400到P2-1160



#### 堵头尺寸范围

CPI /Perma堵头: V-471 到 V-1944 P2堵头: P2-400 到 P2-2000



#### 堵头尺寸范围

CPI /Perma堵头: V-471 到 V-735 P2堵头: P2-400 到 P2-860

有关安装和订单信息,请参考如下文件:

- DC1230 Procedimentos operacionais do Smart Ram 640T (English)
- DC4042 Instruções de operação do pacote de aríete hidráulico do sistema Pop-A-Plug (English)
- DC4020 Procedimentos Operacionais do Ram de Quarto Fechado (English)