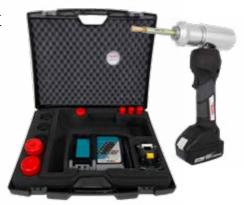

## 电池驱动智能安装工具640T

快速维修换热器管束,无需繁琐安装或者停机时间。独立的电池-液压安装工具提供了可靠的热交换器堵头安装操作。持久的18v/3.0Ah锂离子电池允许在远程和近距离环境中进行无绳操作,而无需电力或工厂空气连接。安装无需焊接。可控、可重复的安装力可减少操作员疲劳。便利性重新定义

#### 特点

- 消除拉杆等潜在危险
- 完美适用于偏远或者狭窄空间
- 持久3.0Ah锂电池
- 重量仅5磅(2.3千克)