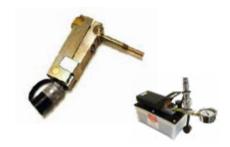

## PAP3600 近距离安装器

#### 堵头尺寸范围

CPI /Perma堵头: V-471 到 V-735 P2堵头: P2-400 到 P2-860

有关安装和订单信息,请参考如下文件:

- DC1230 Procedimentos operacionais do Smart Ram 640T (English)
- DC4042 Instruções de operação do pacote de aríete hidráulico do sistema Pop-A-Plug (English)
- DC4020 Procedimentos Operacionais do Ram de Quarto Fechado (English)